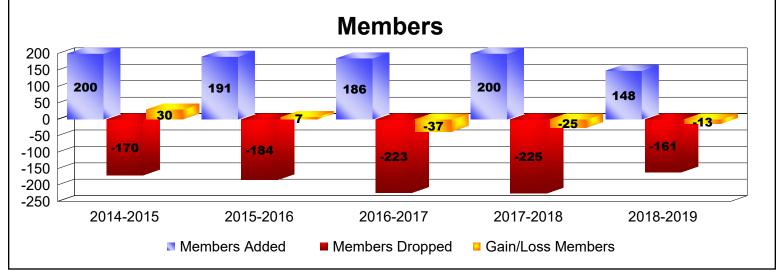

District 111 N

As of June 2019 Cumulative

| Year      | New<br>Clubs | Dropped<br>Clubs | Gain/<br>Loss<br>Clubs | New<br>Members | Charter<br>Members | Reinstate<br>Members | Transfer<br>Members | Total<br>Member<br>Added | Total<br>Members<br>Dropped | Gain/<br>Loss<br>Members |
|-----------|--------------|------------------|------------------------|----------------|--------------------|----------------------|---------------------|--------------------------|-----------------------------|--------------------------|
| 2014-2015 | 1            | 0                | 1                      | 162            | 25                 | 1                    | 12                  | 200                      | -170                        | 30                       |
| 2015-2016 | 1            | 0                | 1                      | 145            | 25                 | 7                    | 14                  | 191                      | -184                        | 7                        |
| 2016-2017 | 0            | 0                | 0                      | 162            | 0                  | 4                    | 20                  | 186                      | -223                        | -37                      |
| 2017-2018 | 2            | 0                | 2                      | 146            | 43                 | 3                    | 8                   | 200                      | -225                        | -25                      |
| 2018-2019 | 1            | -1               | 0                      | 110            | 20                 | 4                    | 14                  | 148                      | -161                        | -13                      |
| Average   | 1            | 0                | 1                      | 145            | 23                 | 4                    | 14                  | 185                      | -193                        | -8                       |