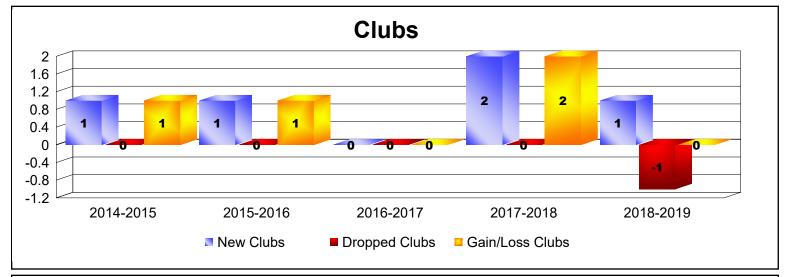

District 111 N

As of June 2019 Cumulative

| Year      | New<br>Clubs | Dropped<br>Clubs | Gain/<br>Loss<br>Clubs | New<br>Members | Charter<br>Members | Reinstate<br>Members | Transfer<br>Members | Total<br>Member<br>Added | Total<br>Members<br>Dropped | Gain/<br>Loss<br>Members |
|-----------|--------------|------------------|------------------------|----------------|--------------------|----------------------|---------------------|--------------------------|-----------------------------|--------------------------|
| 2014-2015 | 1            | 0                | 1                      | 162            | 25                 | 1                    | 12                  | 200                      | -170                        | 30                       |
| 2015-2016 | 1            | 0                | 1                      | 145            | 25                 | 7                    | 14                  | 191                      | -184                        | 7                        |
| 2016-2017 | 0            | 0                | 0                      | 162            | 0                  | 4                    | 20                  | 186                      | -223                        | -37                      |
| 2017-2018 | 2            | 0                | 2                      | 146            | 43                 | 3                    | 8                   | 200                      | -225                        | -25                      |
| 2018-2019 | 1            | -1               | 0                      | 110            | 20                 | 4                    | 14                  | 148                      | -161                        | -13                      |
| Average   | 1            | 0                | 1                      | 145            | 23                 | 4                    | 14                  | 185                      | -193                        | -8                       |